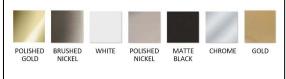

#### **HOUSING FINISHES:**

- MIL SPEC ANODIZED MATTE ALUMINUM
- POWDER COAT WHITE ALUMINUM

#### **DOOR FINISHES:**

**OVERALL SIZE DIMENSION:** 18" WIDE X 36" HIGH X 6 5/8" DEEP

**ROUGH OPENING DIMENSION:** 17 3/8" WIDE X 35 3/8" HIGH X 5 1/2"

DEEP

**DOOR THICKNESS: 13/16"** 