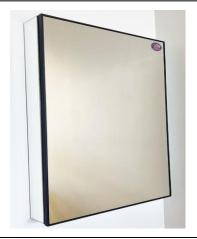

#### **FEATURES:**

- ONE 18X36" FULLY MIRRORED DOOR FRAMED IN ¼" WIDE METALIKA NARROW FINISH.
- FOUR ADJUSTABLE 3/8" THICK HIGH POLISHED GLASS SHELVES. BEHIND DOORS.
- INFINITELY ADJUSTABLE SHELVING WITH LOCKDOWN MECHANISM (NO HOLES IN CABINET).
- 165-DEGREE PROPRIETARY SOFT CLOSE HEAVY DUTY HINGES.
- MUST SPECIFY LEFT OR RIGHT DOOR HINGING.
- FULL GASKET BEHIND DOOR.
- HIGH RESOLUTION SILVER PLATE GLASS MIRRORS FRONT, BACK OF DOOR AND BACK WALL.
- BACK WALL MIRROR FULLY SEALED.
- PACKED IN FOUR WALL (FOLDED DOUBLE WALL) CORRUGATION.

#### **DOOR FINISHES:**

**OVERALL SIZE DIMENSION:** 18" WIDE X 36" HIGH X 6 5/8" DEEP

**ROUGH OPENING DIMENSION:** 17 3/8" WIDE X 35 3/8" HIGH X 5 1/2"

DEEP

**DOOR THICKNESS: 13/16"** 